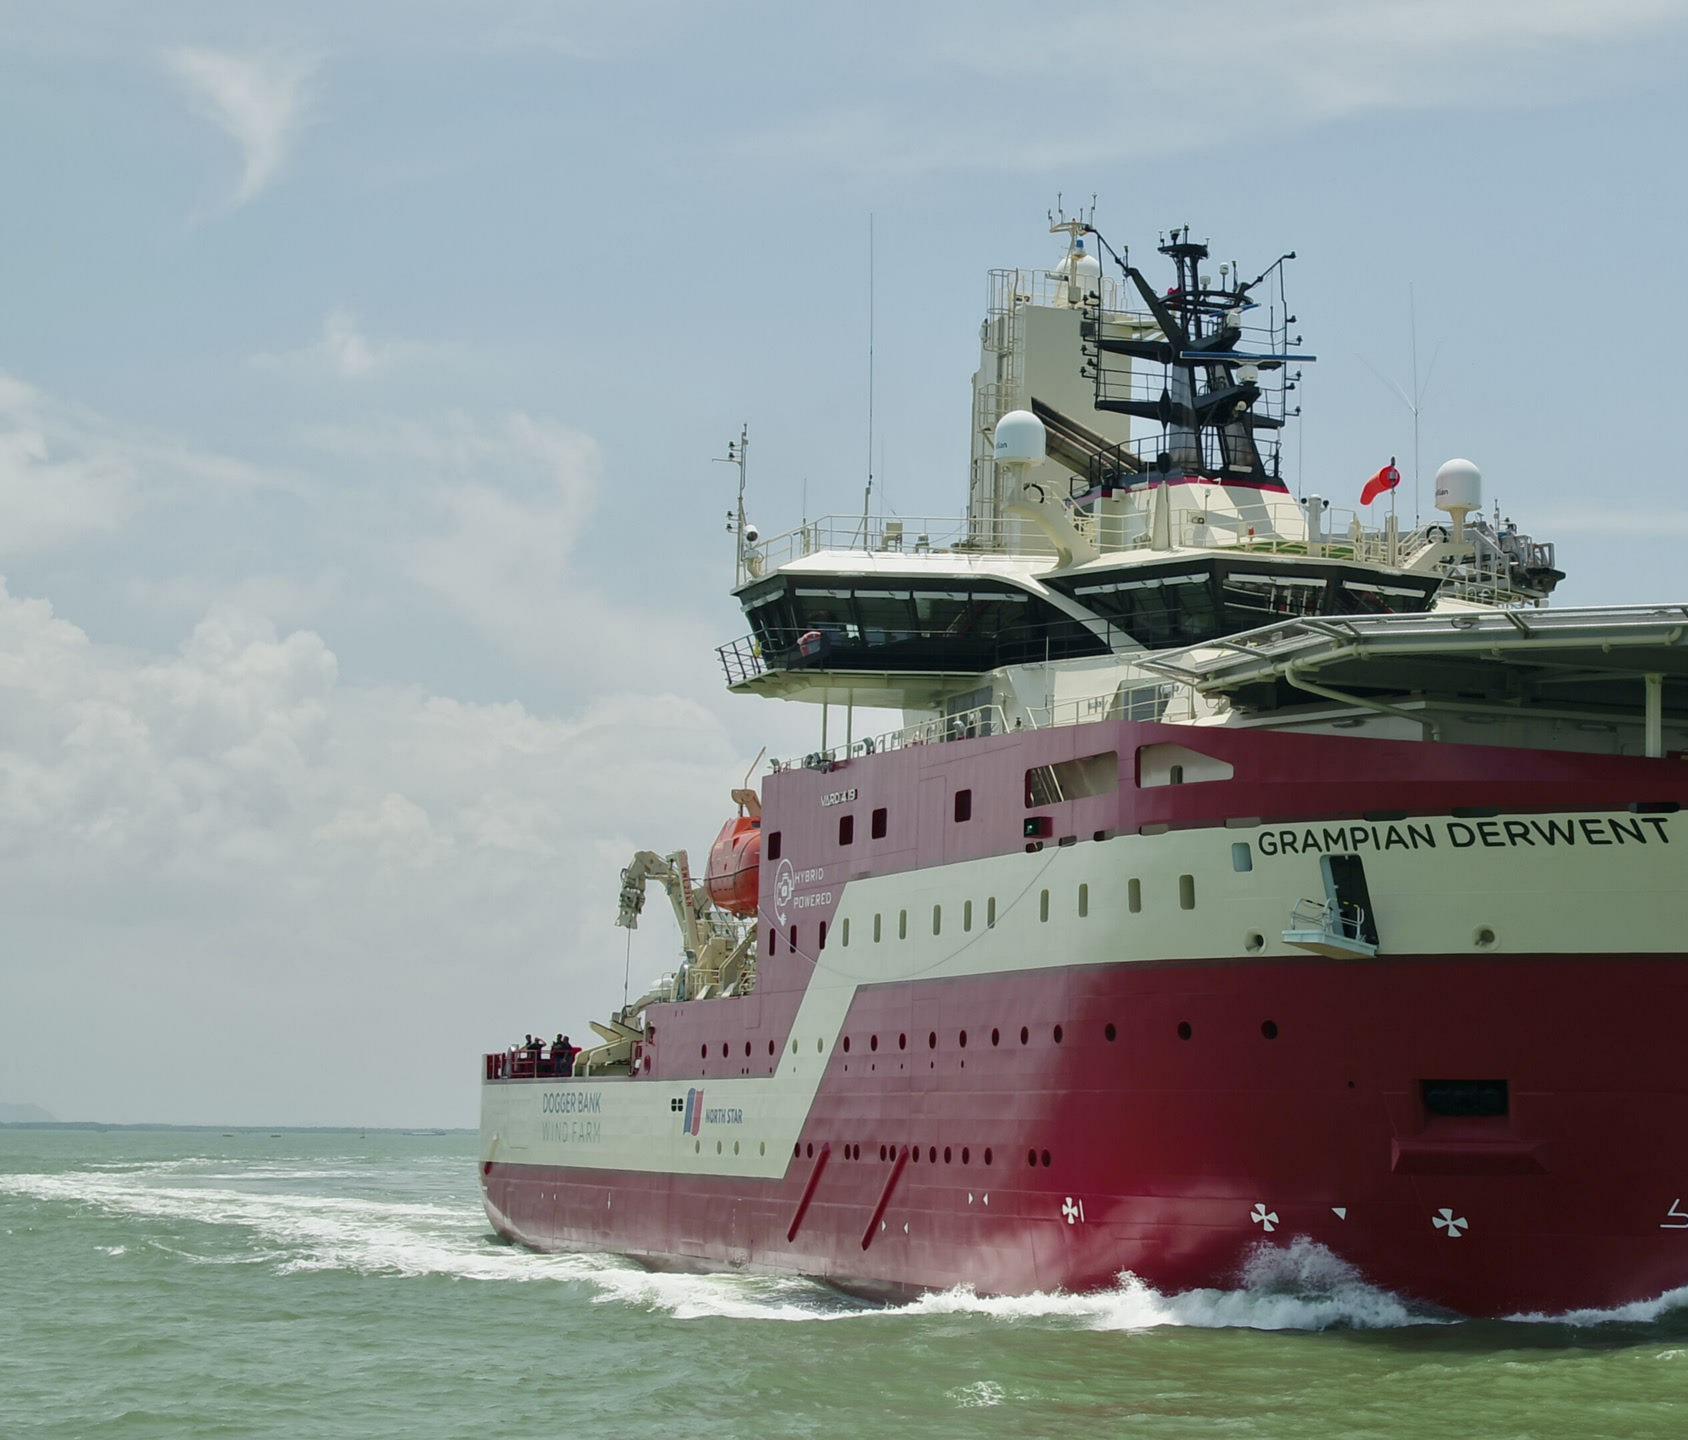

## PIEZO – Plug-In Electric Zero-emission Offshore vessel

- VARD 1 Series Electric PSV
- 16MWh Corvus Blue Whale
- Over 80% annual reduction in CO<sub>2</sub> emissions
- Dimensions: 81.7m x 18.0m
- 810m<sup>2</sup> Cargo deck
- 14 person accommodation
- Economical speed 10 kts